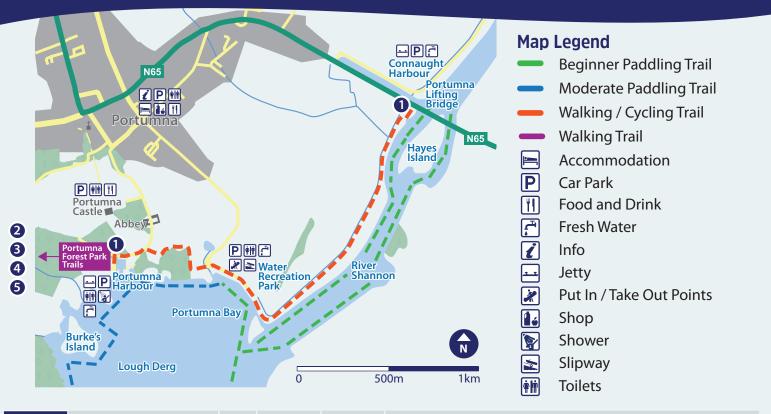

## **Lough Derg Blueway**

Portumna Harbour to Portumna Bridge

| গাঁ ঠ            | Walking and Cycling                      | km  | Walking<br>Time   | Cycling<br>Time                                                                                                                                                                                                                                                                                                   | Description                                                                                                                                                                                                                                                                                              |  |
|------------------|------------------------------------------|-----|-------------------|-------------------------------------------------------------------------------------------------------------------------------------------------------------------------------------------------------------------------------------------------------------------------------------------------------------------|----------------------------------------------------------------------------------------------------------------------------------------------------------------------------------------------------------------------------------------------------------------------------------------------------------|--|
| 1                | Portumna Harbour<br>to Portumna Bridge   | 2.5 | 0:30              | 0:10                                                                                                                                                                                                                                                                                                              | Join the trail either from Portumna Harbour or Portumna<br>Lifting Bridge. Enjoy panoramas across the expanse of<br>Lough Derg as you follow this flat and easy route, passing<br>the Water Recreation Park along the way.                                                                               |  |
| 2                | Bonaveen Loop,<br>Portumna Forest        | 10  | 2:00              | 0:40                                                                                                                                                                                                                                                                                                              | This trail loops through a variety of trees and open<br>lakeshore. It covers the western side of the park and<br>includes the Bonaveen Point section by the lake. It is on<br>single track which is narrow and twisty in places. This trail<br>is open to bad weather at times and can be quite exposed. |  |
| <b>X</b> Walking |                                          | km  | Time D            | Description                                                                                                                                                                                                                                                                                                       |                                                                                                                                                                                                                                                                                                          |  |
| 3                | Rinmaher Loop,<br>Portumna Forest        | 10  | 2:00 c<br>R       | This loop is mainly on singletrack narrow trails and is suitable for those<br>looking for a longer walk. It begins along a two-way section of trail and<br>covers much of the Park. There are good views along the lakeshore near<br>Rinmaher Point south towards Terryglass and east towards Portumna<br>Bridge. |                                                                                                                                                                                                                                                                                                          |  |
| 4                | Woodland Loop,<br>Portumna Forest        | 2   | 0:25 g            | This looped trail can be used by family walking groups. The surface is gravel, tarred forest road, wide timber boardwalk and there is a narrow section of the trail. The gradient is minimal. It begins along a two-way section and includes an open area, the viewing platform and the duck pond.                |                                                                                                                                                                                                                                                                                                          |  |
| 5                | Forest Friendly Loop,<br>Portumna Forest | 1.4 | <b>0:20</b> for a | Buggy and wheelchair friendly, this looped trail is on wide and smooth<br>forest road and wide timber boardwalk. It winds gently through trees to<br>a viewing platform close to the shore and on to the duck pond before<br>returning to the carpark.                                                            |                                                                                                                                                                                                                                                                                                          |  |

Dort

Northern Ireland

Lough Derg